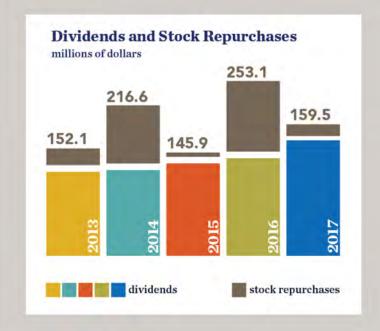

## Capital Deployment Strategy

Target capital spending on profitable growth

\$220 Million
projected in 2018

93 years
Returning cash to shareholders
\$927 Million

Returned to shareholders over the past 5 years

(dividends and stock repurchases)

## Returning Value to Shareholders