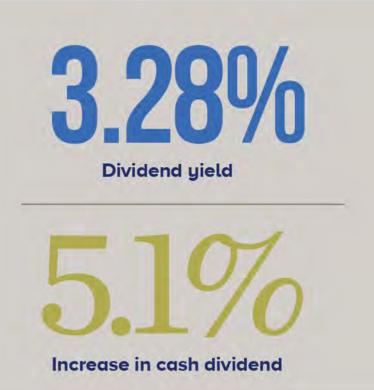

## Capital Deployment Strategy

Target capital spending on profitable growth

\$220 Million
projected in 2018

93 years
Returning cash to shareholders
\$927 Million

Returned to shareholders over the past 5 years

(dividends and stock repurchases)

## Returning Value to Shareholders