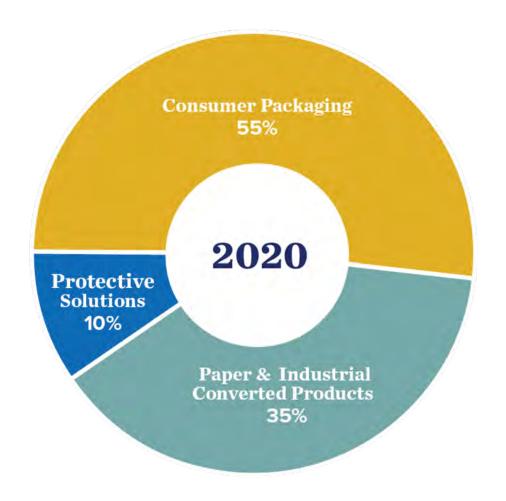

## 20/20 Vision: Ascent to \$6 Billion

Total Projected Sales = \$5 Billion

Total Projected Sales = \$6.3 Billion