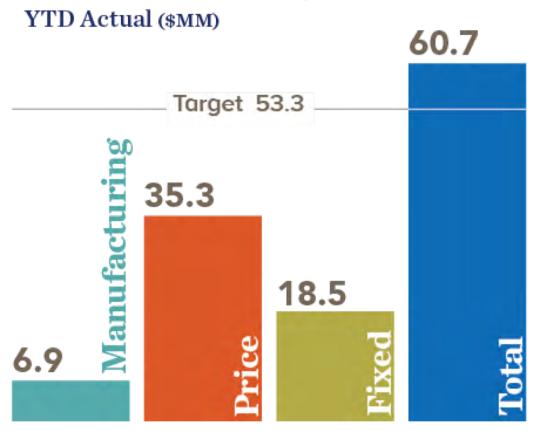

## Capital Deployment Strategy

Target capital spending on profitable growth

\$220 Million
projected in 2018

93 years
Returning cash to shareholders
\$927 Million

Returned to shareholders over the past 5 years