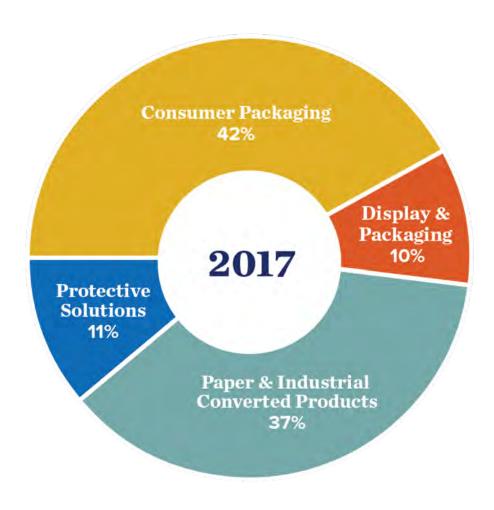

### **Consumer Packaging**

Display and Packaging

Paper and Industrial Converted Products

### **Protective Solutions**

|                     | 2017         | 2016         |                     | 2017  | 2016  |                     | 2017    | 2016    |                    | 2017        | 2016        |
|---------------------|--------------|--------------|---------------------|-------|-------|---------------------|---------|---------|--------------------|-------------|-------------|
| Sales               | \$2,123      | \$2,043      | Sales               | \$508 | \$520 | Sales               | \$1,866 | \$1,693 | Sales<br>Operating | \$539       | \$526       |
| Operating<br>Profit | <b>\$251</b> | <b>\$241</b> | Operating<br>Profit | \$3   | \$15  | Operating<br>Profit | \$155   | \$130   | Profit             | <b>\$42</b> | <b>\$52</b> |

## 20/20 Vision: Ascent to \$6 Billion

Total Projected Sales = \$5 Billion

Total Projected Sales = \$6.3 Billion