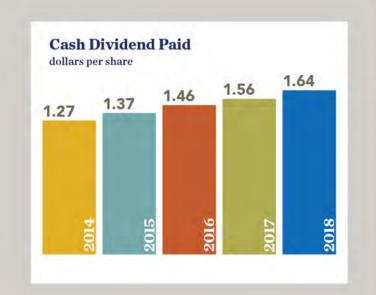

aging.









## **GROW**

- Organic growth
- Acquisitions
  - Flexibles
  - Thermoforming
  - Protective Solutions
  - Consolidating Paper/ Tube & Core



## **OPTIMIZE**

- Operating Excellence
- Commercial Excellence
- Tube & Core Optimization
- Paper Asset Management
- Structural Optimization



## 20/20 Vision: Ascent to \$6 Billion



Total Projected Sales = \$5 Billion



Total Projected Sales = \$6.3 Billion



## 20/20 Vision: Ascent to 16%

### **EBITDA Margin Improvement Expectations**



## Capital Deployment Strategy

Target capital spending on profitable growth

\$220 Million
projected in 2018



93 years
Returning cash to shareholders
\$927 Million

Returned to shareholders over the past 5 years

(dividends and stock repurchases)





## Returning Value to Shareholders















# Management is about doing things right. Leadership is about doing the right things.

### M. Jack Sanders

President and Chief Executive Officer 2013 - 2018



# A New Vision Leads to Fresh Thinking

## 2018 Annual Meeting of Shareholders

April 18, 2018 | Hartsville, South Carolina