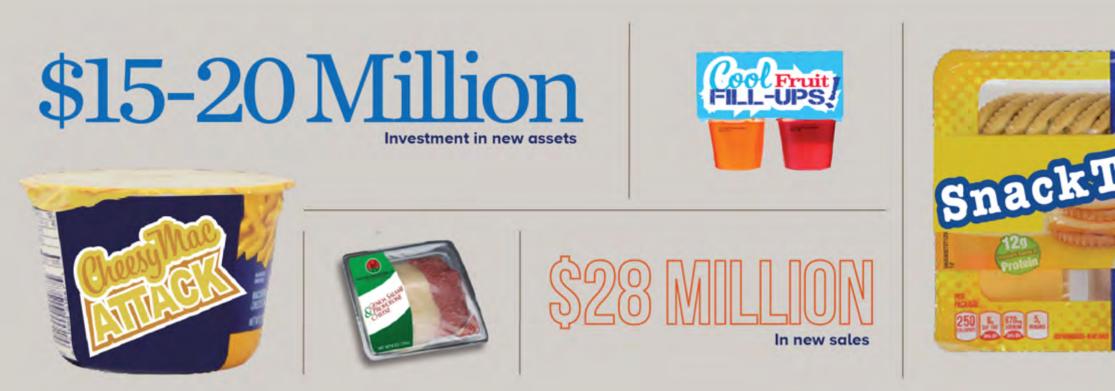

## Composite Can Growth in Europe is Strong

 $2_{\mathsf{new}\,\mathsf{can}\,\mathsf{lines}}400\,Million_{\mathsf{units}\,\mathsf{in}\,\mathsf{Kutno},\,\mathsf{Poland}}$ 

Snack units up

## Brazil

Build dedicated snack can plant later in 2018, operational in 2019; expandable through 2020

Projecting to build dedicated snack can line by 2020

## **SOUTH AFRICA**

Expect to build dedicated snack can line in 2019

# Middle East

Projecting to build dedicated snack can line by 2020