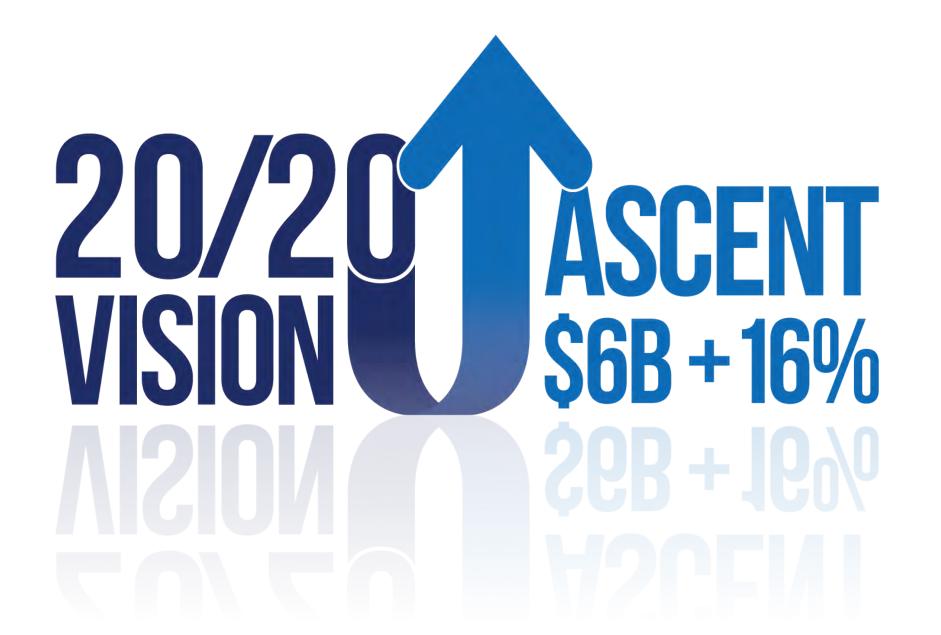

## 20/20 Vision: Ascent to \$6 Billion

Total Projected Sales = \$5 Billion

Total Projected Sales = \$6.3 Billion

## 20/20 Vision: Ascent to 16%

#### **Financial Priorities**

- Target average annual double-digit total return to shareholders
- Sales of \$6 to \$8 billion Organic volume growth above packaging industry
- Base EBITDA margin to 16%
- Return on invested capital in top quartile of packaging industry -RONAE = 11% to 12%
- Maintain investment grade credit rating